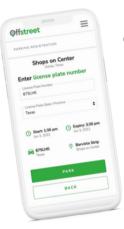

## PARKING VALIDATION SOFTWARE

The easiest solution for mixed-use properties to offer and manage complimentary employee and visitor parking.

- Allow visitors to register for short-term parking using a QR code or tablet
  - Enable businesses to self-manage their employee permit list
    - Convert to a fully digital and decalless environment