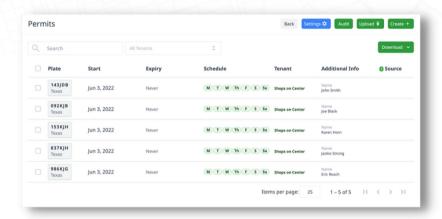

## PARKING VALIDATION SOFTWARE

The easiest solution for mixed-use properties to offer and manage complimentary employee and visitor parking.

- Allow visitors to register for short-term parking using a QR code or tablet
  - Enable businesses to self-manage their employee permit list
    - Convert to a fully digital and decalless environment

## Supporting all employee and visitor use cases

Offstreet's flexible rules engine can accommodate each business's unique parking rules. Limit employee permits to a set number of stalls, limit visitors to 1 complimentary hour per day, and more!