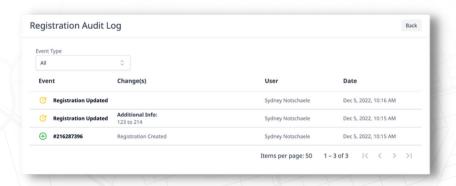

## **EASY REPORTING**

Access a list of active vehicles, search for specific vehicles, and run reports for a desired time period. You can also edit registrations to extend/shorten guest stays.

Create user accounts for staff members and access a full audit log to see exactly what changes were made, when, and by who.