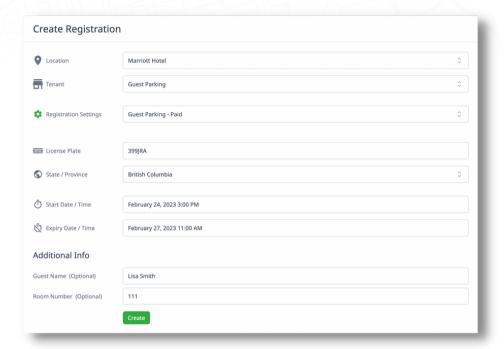

## PARKING VALIDATION SOFTWARE

The easiest solution for hotels to validate and manage their guest parking. Register guests in just a few steps:

- 1 Enter license plate number & state/prov
- 2 Select the check out day the parking rate will automatically calculate
- 3 Enter guest name and room number to easily manage the registration
- Click Create data sends to enforcement in <u>real time</u>