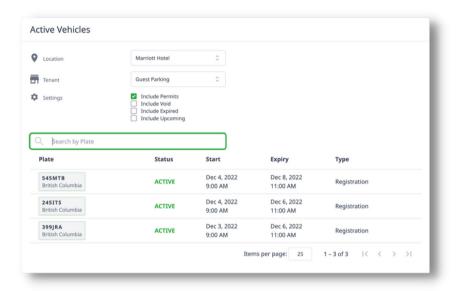

## **EASY REPORTING**

Access a list of active vehicles, search for specific vehicles, and run reports for a desired time period. You can also edit registrations to extend/shorten guest stays.

Create user accounts for staff members and access a full audit log to see exactly what changes were made, when, and by who.